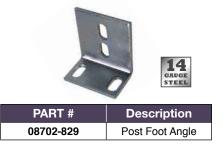

### **POST FOOT ANGLE**

For anchoring angle posts to the floor.

Flexi-Bins used along with a bar coding system helps give accurate, up-to-date inventory control. This provides customers with a faster, more enjoyable experience with your parts department.