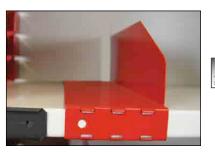

### FLEXI-BIN SLIDING SHELF DIVIDERS

Sliding dividers create shelf compartments perfectly sized for your inventory. The formed-in label holder travels with the divider when parts are rearranged.

Shelves adjust on 1-1/2" increments and lock in place automatically.