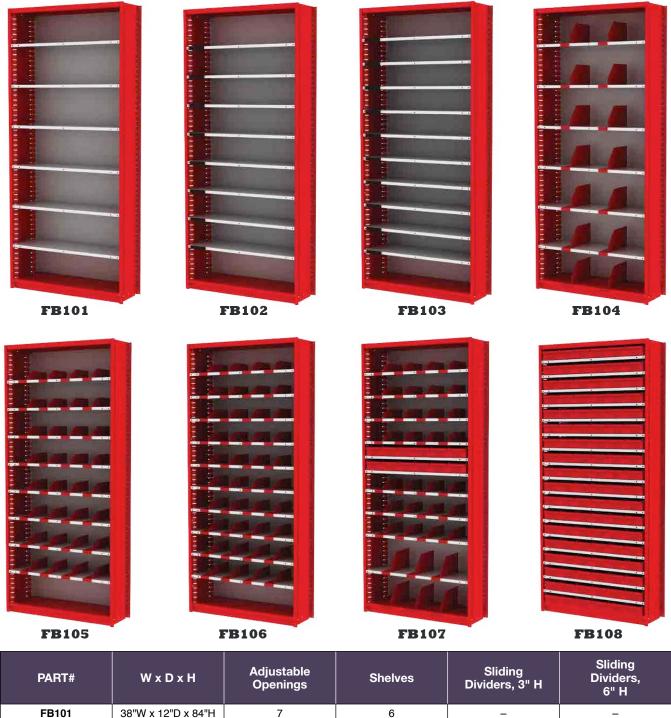

# **PRE-CONFIGURED UNITS**

Flexi-Bins allow parts to remain in proper sequence for quick identification and retrieval. Inventory control is increased and parts personnel are more efficient.

|       |                    | opennige         |    |    | 6" H |
|-------|--------------------|------------------|----|----|------|
| FB101 | 38"W x 12"D x 84"H | 7                | 6  | -  | -    |
| FB102 | 38"W x 12"D x 84"H | 9                | 8  | -  | -    |
| FB103 | 38"W x 12"D x 84"H | 11               | 10 | -  | -    |
| FB104 | 38"W x 12"D x 84"H | 21               | 6  | -  | 14   |
| FB105 | 38"W x 12"D x 84"H | 41               | 8  | 32 | -    |
| FB106 | 38"W x 12"D x 84"H | 51               | 10 | 40 | -    |
| FB107 | 38"W x 12"D x 84"H | 43 (+12 drawers) | 10 | 28 | 6    |
| FB108 | 38"W x 12"D x 84"H | 0 (108 drawers)  | 17 | -  | -    |