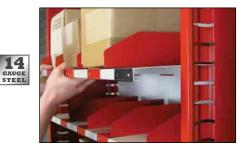

Available Flexi-Bin drawers (dividers optional) are equipped with a backstop that prevents accidental removal.

Automotive parts are stored properly in *Flexi-Bins*, catalog #FB101.

FLEXI-BINS®