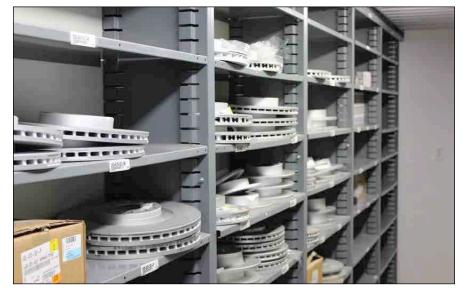

Available Flexi-Bin drawers (dividers optional) are equipped with a backstop that prevents accidental removal.

Automotive parts are stored properly in *Flexi-Bins*, catalog #FB101.

FLEXI-BINS®