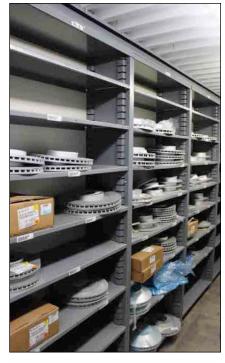

## **INSTALLATION EXAMPLES**

Originally designed for automotive parts departments, Flexi-Bins are sturdy enough to support a second level.

*Flex-Bins shelving capacity of 150 lbs. per shelf allows for great versatility in the products that can be stored on these systems.* 

Available Flexi-Bin drawers (dividers optional) are equipped with a backstop that prevents accidental removal.

Automotive parts are stored properly in *Flexi-Bins*, catalog #FB101.

FLEXI-BINS®