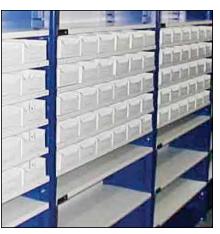

### FLEXI-BIN SLIDING SHELF DIVIDERS

Sliding dividers create shelf compartments perfectly sized for your inventory. The formed-in label holder travels with the divider when parts are rearranged.

Shelves adjust on 1-1/2" increments and lock in place automatically.

| PART #    | Description                              |
|-----------|------------------------------------------|
| 14066-000 | 1 <sup>1/2</sup> " Sliding Shelf Divider |
| 14066-001 | 3" Sliding Shelf Divider                 |
| 14066-002 | 4 <sup>1/2</sup> " Sliding Shelf Divider |
| 14066-003 | 6" Sliding Shelf Divider                 |

Available Flexi-Bin drawers (dividers optional) are equipped with a backstop that prevents accidental removal.

Automotive parts are stored properly in *Flexi-Bins*, catalog #FB101.

FLEXI-BINS®