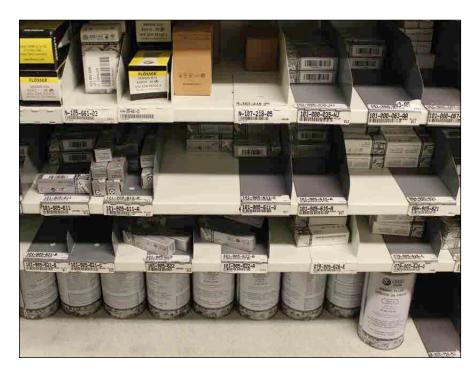

Available Flexi-Bin drawers (dividers optional) are equipped with a backstop that prevents accidental removal.

Automotive parts are stored properly in *Flexi-Bins*, catalog #FB101.

FLEXI-BINS®