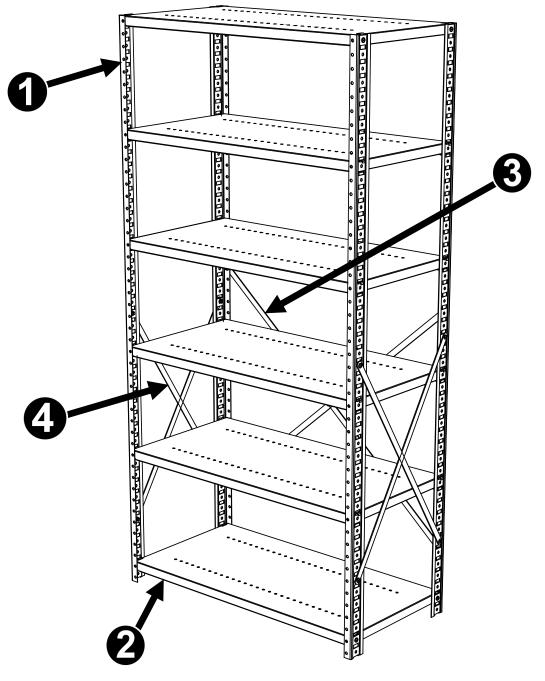

| Parts List |              |                                                                                 |     |  |  |  |
|------------|--------------|---------------------------------------------------------------------------------|-----|--|--|--|
| Item       | Description  |                                                                                 | Qty |  |  |  |
| 1          | Post         |                                                                                 | 4   |  |  |  |
| 2          | Shelf        |                                                                                 | 5/6 |  |  |  |
| 3          | Back Brace   |                                                                                 | 2   |  |  |  |
| 4          | Side Brace   |                                                                                 | 4   |  |  |  |
|            | Hardware Bag | Contains (21) <b>A</b> , (21) <b>B</b> , (16) <b>C</b> , (8) <b>D</b> Fasteners | 1   |  |  |  |

Bolt (2) shelfs, top and bottom, to one of the side sub-assemblies using (4) A screws and (4) nuts. NOTE: Bottom shelf should be mounted to the second hole up and the top shelf should be at the very top.

4 Bolt back braces with (5) A screws and (5) B nuts.

- Stand unit upright. Add (4) D shelf spacers to the all corners of the top and bottom shelfs. The spacer fits between the shelf and the post. Tighten all hardware.
- Add shelf brackets. For a six shelf unit, spacing is 16.5", 10.5", 10.5", 10.5", 10.5" from the bottom up.

Install remaining shelfs to unit, utilizing the shelf brackets installed in the previous step.