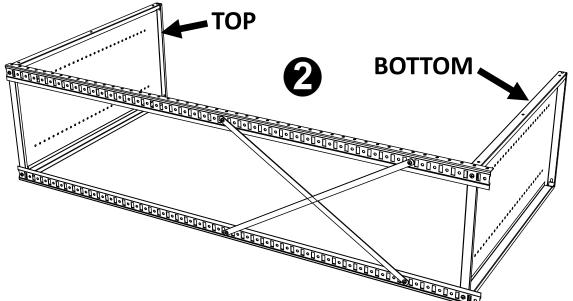

Bolt (2) shelfs, top and bottom, to one of the side sub-assemblies using (4) A screws and (4) nuts. NOTE: Bottom shelf should be mounted to the second hole up and the top shelf should be at the very top.