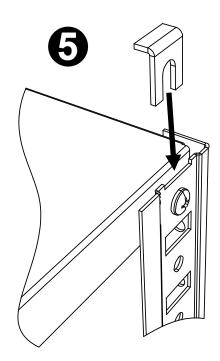

### **Hardware Supplied**

13974-00

Screw 1/4-20 x 5/8

07742-00

Nut 1/4-20

09531-00

**Shelf Bracket** 

10544-00 **Shelf Spacer** 

4 Bolt back braces with (5) A screws and (5) B nuts.

- Stand unit upright. Add (4) D shelf spacers to the all corners of the top and bottom shelfs. The spacer fits between the shelf and the post. Tighten all hardware.
- Add shelf brackets. For a six shelf unit, spacing is 16.5", 10.5", 10.5", 10.5", 10.5" from the bottom up.