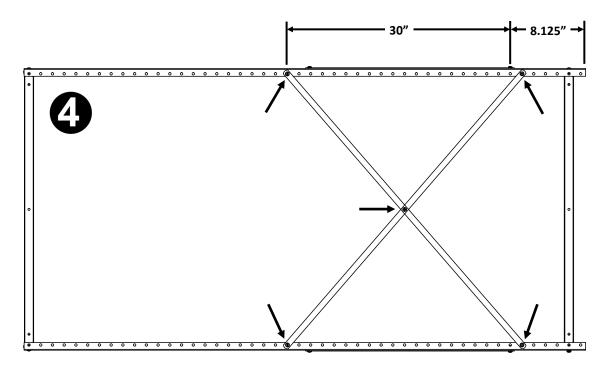

4 Bolt back braces with (5) A screws and (5) B nuts.

- Stand unit upright. Add (4) D shelf spacers to the all corners of the top and bottom shelfs. The spacer fits between the shelf and the post. Tighten all hardware.
- Add shelf brackets. For a six shelf unit, spacing is 16.5", 10.5", 10.5", 10.5", 10.5" from the bottom up.