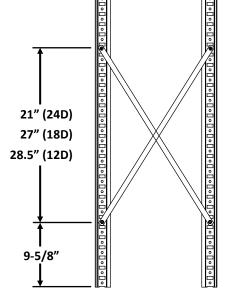

Bolt (2) shelfs, top and bottom, to one of the side sub-assemblies using (4) A screws and (4) nuts. NOTE: Bottom shelf should be mounted to the second hole up and the top shelf should be at the very top.