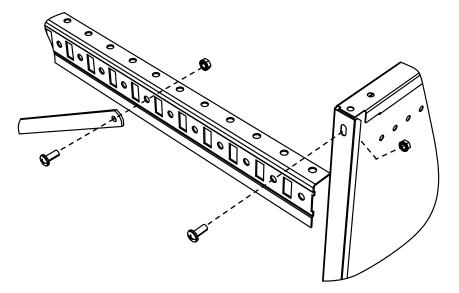

Bolt (2) shelfs, top and bottom, to one of the side sub-assemblies using (4) A screws and (4) nuts. NOTE: Bottom shelf should be mounted to the second hole up and the top shelf should be at the very top.

4 Bolt back braces with (5) A screws and (5) B nuts.

- Stand unit upright. Add (4) D shelf spacers to the all corners of the top and bottom shelfs. The spacer fits between the shelf and the post. Tighten all hardware.
- Add shelf brackets. For a six shelf unit, spacing is 16.5", 10.5", 10.5", 10.5", 10.5" from the bottom up.