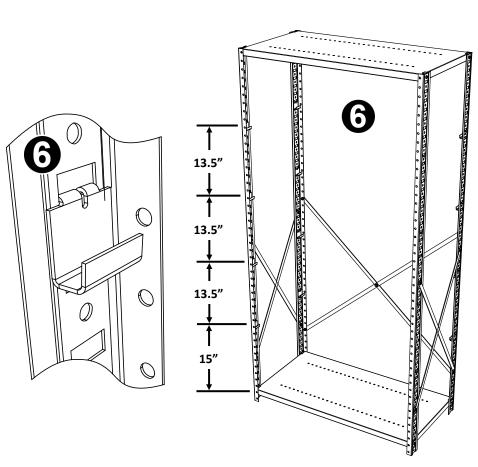

4 Bolt back braces with (5) A screws and (5) B nuts.

- Stand unit upright. Add (4) D shelf spacers to the all corners of the top and bottom shelfs. The spacer fits between the shelf and the post. Tighten all hardware.
- Add shelf brackets. For a six shelf unit, spacing is 16.5", 10.5", 10.5", 10.5", 10.5" from the bottom up.