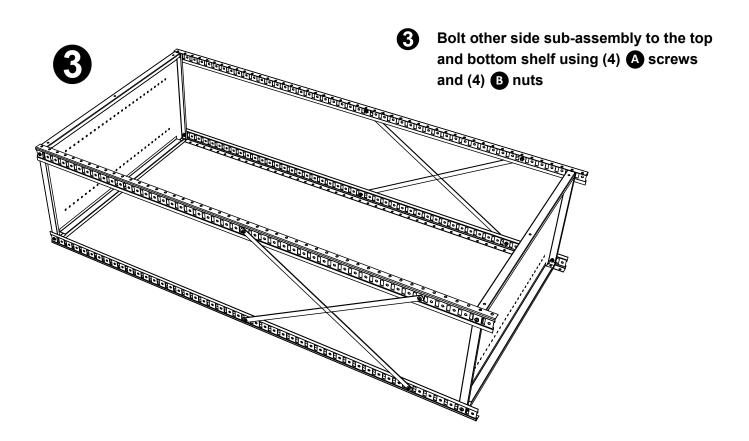

4 Bolt back braces with (5) A screws and (5) B nuts.

- Stand unit upright. Add (4) D shelf spacers to the all corners of the top and bottom shelfs. The spacer fits between the shelf and the post. Tighten all hardware.
- Add shelf brackets. For a six shelf unit, spacing is 16.5", 10.5", 10.5", 10.5", 10.5" from the bottom up.