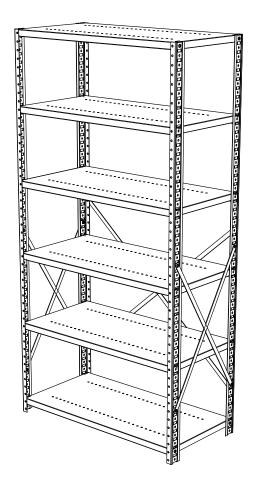

| Parts List |              |                                                                                 |     |  |  |  |
|------------|--------------|---------------------------------------------------------------------------------|-----|--|--|--|
| Item       | Description  |                                                                                 | Qty |  |  |  |
| 1          | Post         |                                                                                 | 4   |  |  |  |
| 2          | Shelf        |                                                                                 | 5/6 |  |  |  |
| 3          | Back Brace   |                                                                                 | 2   |  |  |  |
| 4          | Side Brace   |                                                                                 | 4   |  |  |  |
|            | Hardware Bag | Contains (21) <b>A</b> , (21) <b>B</b> , (16) <b>C</b> , (8) <b>D</b> Fasteners | 1   |  |  |  |

Bolt (2) shelfs, top and bottom, to one of the side sub-assemblies using (4) A screws and (4) nuts. NOTE: Bottom shelf should be mounted to the second hole up and the top shelf should be at the very top.

4 Bolt back braces with (5) A screws and (5) B nuts.

- Stand unit upright. Add (4) D shelf spacers to the all corners of the top and bottom shelfs. The spacer fits between the shelf and the post. Tighten all hardware.
- Add shelf brackets. For a six shelf unit, spacing is 16.5", 10.5", 10.5", 10.5", 10.5" from the bottom up.

Install remaining shelfs to unit, utilizing the shelf brackets installed in the previous step.