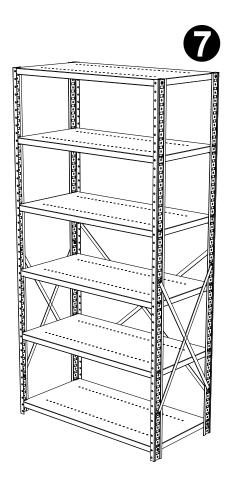

Install remaining shelfs to unit, utilizing the shelf brackets installed in the previous step.