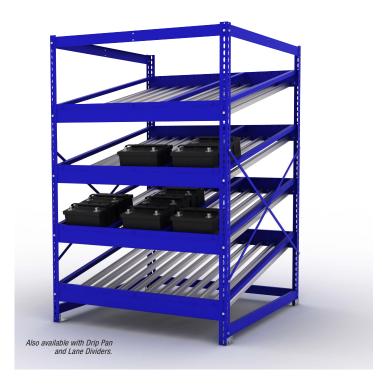

## **BATTERY RACK**

AVAILABLE SIZES and PART NUMBERS:

- 48W x 36D x 72H 4 Levels A1BR483672
- 48W x 48D x 72H 4 Levels A1BR484872
- 48W x 36D x 96H 4 Levels A1BR483696
- 48W x 48W x 96H 4 Levels A1BR484896
- 48W x 36D Drip Pan A1BRDP4836
- 48W x 48W Drip Pan A1BRDP4848
- 36D Lane Divider A1BRD36
- 48D Lane Divider A1BRD48

For pricing, please contact your local Borroughs dealer, or your Borroughs Regional Manager. All battery racks available in Borroughs 7 standard colors as seen below.

Borroughs is known nation wide, as a premier designer and manufacturer of storage equipment solutions for industrial, automotive, and general storage applications. Our new free-standing Battery Rack is made of our durable steel and comes in 4 different sizes and variations. These racks accommodate a variety of battery sizes and types; a great addition to any automotive service area.

## FEATURES INCLUDE:

- Design based on no-welding, and utilizing as few fasteners as possible for easy assembly.
- Integrated stops at back, front and sides for containing batteries and providing product safety.
- Each level is inclined at 12° for ease of inventory flow.
- Shelf capacity is 780 1,100 pounds per shelf.
- System holds 80-100 batteries.
- Optional painted Drip Tray is available at the floor level.
- Optional painted Lane Dividers are available to improve product segregation.